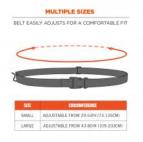

## **FEATURES**

- DURABLE BELT HOOK Securely holds Squids 3136 Barcode Scanner Adaptor Strap (included) to keep barcode scanners close and ready
- INDUSTRIAL GRADE Heavy-duty materials designed for harsh environments
- COMFORTABLE Webbing strap and buckle fit to the worker's body for easy adjustment and long-lasting comfort
- TWO SIZES Available in small and large to fit a variety of workers

| SPECIFICATIONS         |                                                     |  |
|------------------------|-----------------------------------------------------|--|
| CLOSURE                | BUCKLE                                              |  |
| CONSTRUCTION           | ADJUSTABLE, BUCKLE STRAPS, DETACHABLE               |  |
| MATERIALS              | POLYESTER                                           |  |
| PRODUCT TYPE           | BELT                                                |  |
| TOOL OR EQUIPMENT TYPE | MOBILE COMPUTER, RADIO / WALKIE TALKIE, SCANNER GUN |  |