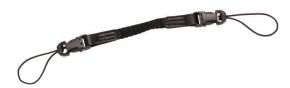

FOR QUICK, SECURE ACCESS TO SCANNERS

PREVENTS DROPS, KEEPS BARCODE SCANNERS CLOSE AND READY

SECURELY HOLDS SCANNER ADAPTOR STRAP

INCLUDES ONE SCANNER ADAPTOR STRAP

CONNECT TO CAPTIVE HOLES IN SCANNER FOR FOR SECURE TETHERING OR CARRY HANDLE

## **FEATURES**

- DURABLE BELT HOOK Securely holds Squids 3136 Barcode Scanner Adaptor Strap (included) to keep barcode scanners close and ready
- INDUSTRIAL GRADE Heavy-duty materials designed for harsh environments
- COMFORTABLE Webbing strap and buckle fit to the worker's body for easy adjustment and long-lasting comfort
- TWO SIZES Available in small and large to fit a variety of workers