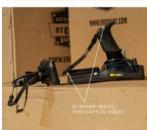

FOR QUICK, SECURE ACCESS TO SCANNERS

PREVENTS DROPS, KEEPS BARCODE SCANNERS CLOSE AND READY

SECURELY HOLDS SCANNER ADAPTOR STRAP

INCLUDES ONE SCANNER ADAPTOR STRAP

CONNECT TO CAPTIVE HOLES IN SCANNER FOR FOR SECURE TETHERING OR CARRY HANDLE

## **FEATURES**

- DURABLE BELT HOOK Securely holds Squids 3136 Barcode Scanner Adaptor Strap (included) to keep barcode scanners close and ready
- INDUSTRIAL GRADE Heavy-duty materials designed for harsh environments
- COMFORTABLE Webbing strap and buckle fit to the worker's body for easy adjustment and long-lasting comfort
- TWO SIZES Available in small and large to fit a variety of workers