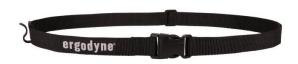

## Squids 3135 Barcode Scanner Belt + Hook for Mobile Computers

## **FEATURES**

- DURABLE BELT HOOK Securely holds Squids 3136 Barcode Scanner Adaptor Strap (included) to keep barcode scanners close and ready
- INDUSTRIAL GRADE Heavy-duty materials designed for harsh environments
- COMFORTABLE Webbing strap and buckle fit to the worker's body for easy adjustment and long-lasting comfort
- TWO SIZES Available in small and large to fit a variety of workers